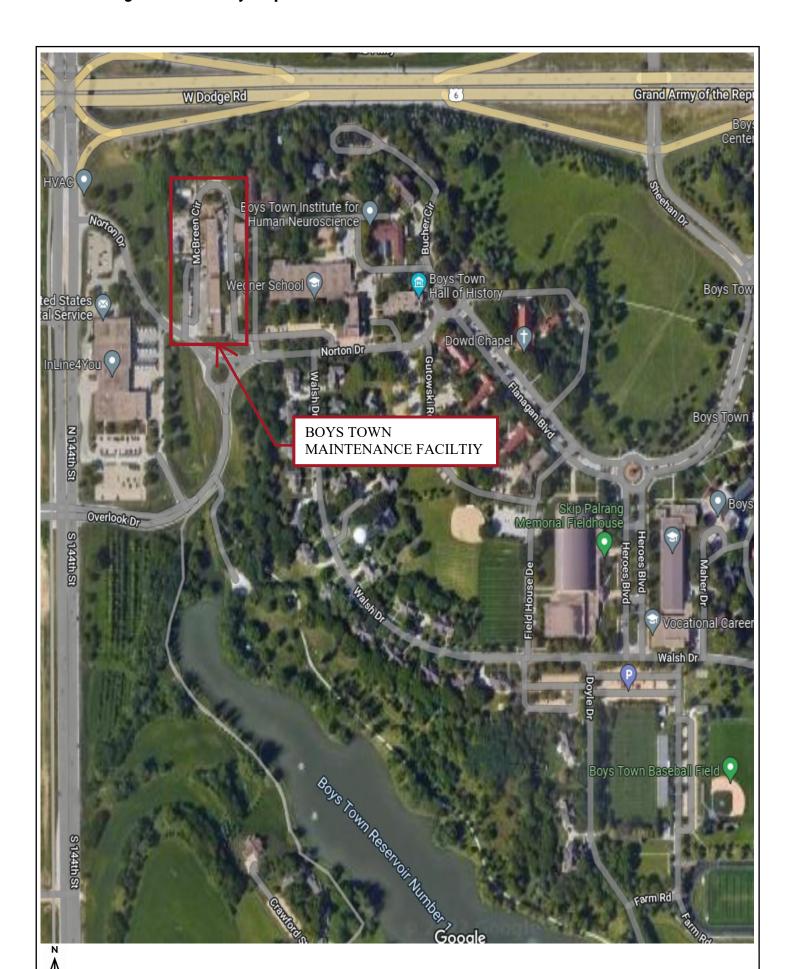

The Village of Boys Town staff and a consultant (Lamp Rynearson) perform storm water inlet/outlet inspections, Maintenance Facility inspections and developed a Facility Runoff Control Plan. Samples of those inspection templates and the Facility Runoff Control Plan provided in Attachment E.